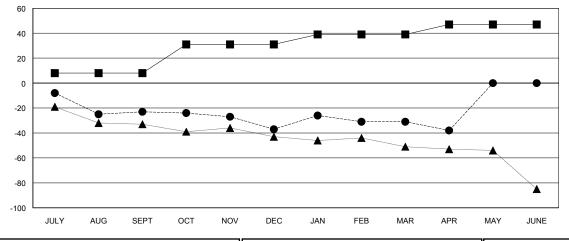

## GOALS AND ACTUAL NEW CLUBS CUMULATIVE

| -■- MEMBER GROWTH NET GOAL        |  |
|-----------------------------------|--|
| - ● - MEMBER GROWTH ACTUAL        |  |
| - ▲ - LAST YEAR MEMBERSHIP ACTUAL |  |
|                                   |  |
|                                   |  |
|                                   |  |